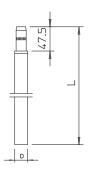

| Туре        | Length | Outer-Ø |  |  |  | Pack. | Weight      | Item No. |
|-------------|--------|---------|--|--|--|-------|-------------|----------|
|             | mm     | mm      |  |  |  | pcs   | kg/100 pcs. |          |
| LE ERDER FT | 1500   | 25      |  |  |  | 5     | 235,000     | 5000300  |

## Dimensions