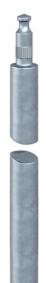

## **Technical data sheet Earthing systems**

| ٠ | "BP" | system | (Bundespost) |
|---|------|--------|--------------|
|---|------|--------|--------------|

- Very good contacting properties with soft metal inlay in the bore hole
- With peg and bore for linking together
- FT version with zinc coating approx. 130  $\mu$ m Conforms to the requirements according to VDE 0185-305 (IEC 62305)

|              |        |         |    |      | /           |          |
|--------------|--------|---------|----|------|-------------|----------|
| Туре         | Length | Outer-Ø | Pa | ick. | Weight      | Item No. |
|              | mm     | mm      | рс | S    | kg/100 pcs. |          |
| 219 20 BP FT | 1500   | 20      | 5  |      | 360,000     | 5000947  |
| 219 25 BP FT | 1500   | 25      | 5  |      | 573.000     | 5000955  |