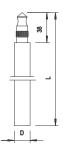

## **Technical data sheet Earthing systems**

| ٠ | "BP" | system | (Bundespost) |
|---|------|--------|--------------|
|---|------|--------|--------------|

- Very good contacting properties with soft metal inlay in the bore hole
- With peg and bore for linking together
- FT version with zinc coating approx. 130  $\mu$ m Conforms to the requirements according to VDE 0185-305 (IEC 62305)

|              |        |         |    |      | /           |          |
|--------------|--------|---------|----|------|-------------|----------|
| Туре         | Length | Outer-Ø | Pa | ick. | Weight      | Item No. |
|              | mm     | mm      | рс | S    | kg/100 pcs. |          |
| 219 20 BP FT | 1500   | 20      | 5  |      | 360,000     | 5000947  |
| 219 25 BP FT | 1500   | 25      | 5  |      | 573.000     | 5000955  |