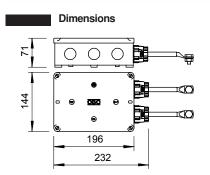

Application: Coupling earthing systems in data technology sector (functional and operational earthing)

| Туре   | Dimension      | Highest    | Impulse  | Nominal   | Protection | Pack. | Weight      | Item No.  |
|--------|----------------|------------|----------|-----------|------------|-------|-------------|-----------|
|        | mm             | continuous | current  | discharge | level      | pcs   | kg/100 pcs. |           |
|        |                | voltage    | (10/350) | current   | kV         |       |             |           |
|        |                | V          | kA       | (8/20)    |            |       |             |           |
|        |                |            |          | kA        |            |       |             |           |
| FS-V20 | 196 x 144 x 71 | 280        | 100      | 100       | < 1.5      | 1     | 170.000     | 5099 80 3 |