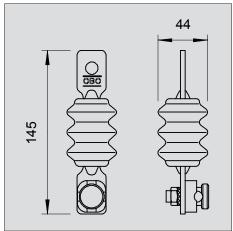

## **Protective spark gap**

Closed spark gap for bridging a proximity point between roof standard of low-voltage system and components of outer lightning protection system

- Protection rating IP 54
- With pre-mounted type 5001 connector for attaching round conductors Rd 8 10

| Туре |   | Protection<br>level<br>kV | Contact<br>voltage<br>kV |   | Weight kg/100 pcs. | Item No.  |
|------|---|---------------------------|--------------------------|---|--------------------|-----------|
| 482  | - | < 10 kV                   | 10                       | 1 | 56,000             | 5240 05 0 |