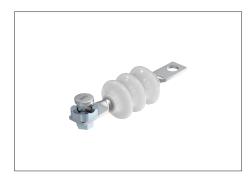

## **Protective spark gap**

Closed spark gap for bridging a proximity point between roof standard of low-voltage system and components of outer lightning protection system

- Protection rating IP 54
- With pre-mounted type 5001 connector for attaching round conductors Rd 8 10