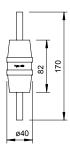

tion of electrically conductive plant components.

- Connection bolts; Ø 10 mm; stainless steel.
- Pulsed current 50 kA (10/350)
- BET

Tested application: Installation of electrical isolations for external lighting protection and earthing systems, e.g. two earthing systems on account of mutual influence or corrosion (corrosion current prevention).

| Т | ype Impulse<br>current<br>(10/350)<br>kA | discharge |     | Contact<br>voltage<br>kV |        |   | Weight<br>kg/100 pcs. | Item No. |  |
|---|------------------------------------------|-----------|-----|--------------------------|--------|---|-----------------------|----------|--|
| 4 | 81 50                                    | 100       | < 5 | 2.5                      | -20-50 | 1 | 26.500                | 5240085  |  |

Dimensions