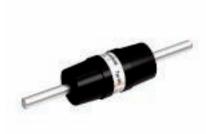

## Closed spark gap with lightning current carrying capability

Closed, lightning current carrying spark gap for separation of electrically conductive plant components.

- Connection bolts; Ø 10 mm; stainless steel.
- Pulsed current 50 kA (10/350)
- BET

Tested application: Installation of electrical isolations for external lighting protection and earthing systems, e.g. two earthing systems on account of mutual influence or corrosion (corrosion current prevention).

| Т | ype Impulse<br>current<br>(10/350)<br>kA | discharge |     | Contact<br>voltage<br>kV |        |   | Weight<br>kg/100 pcs. | Item No. |  |
|---|------------------------------------------|-----------|-----|--------------------------|--------|---|-----------------------|----------|--|
| 4 | 81 50                                    | 100       | < 5 | 2.5                      | -20-50 | 1 | 26.500                | 5240085  |  |