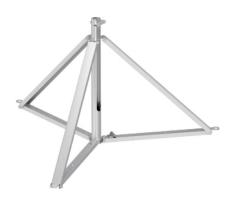

## isFang interception rod stand with side exit

- Screwless installation of freestanding air-termination rods as well as insulated air-termination rods with 50 mm diameter
- e.g. for internal OBO isCon® conductor
- Roof slope to max. 5 degrees
- Incl. Rd 8-10 crossbar for quick round conductor fastening
- Concrete plinths as well as threaded rods should be ordered separately

| Туре            | sion B |      | sion L | sion H |   | Weight kg/100 pcs. | Item No. |
|-----------------|--------|------|--------|--------|---|--------------------|----------|
|                 | mm     | Ø mm | mm     | mm     |   |                    |          |
| isFang 3B-100-A | 1026   | 50   | 600    | 885    | 1 | 610,000            | 5408930  |
| isFang 3B-150-A | 1500   | 50   | 900    | 1275   | 1 | 950,000            | 5408932  |
| isFang 3B-250-A | 2900   | 50   | 1450   | 2055   | 1 | 2500,000           | 5408902  |