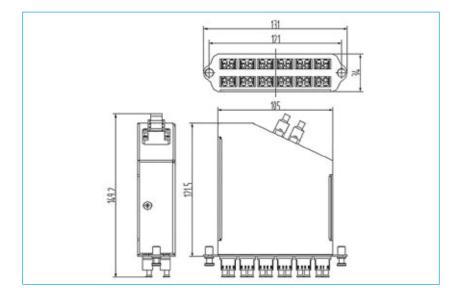

## MPO/MTP Modular Inserts

7.4. MPO/MTP Solution

| Construction   |                                                                                          |
|----------------|------------------------------------------------------------------------------------------|
| Dust Cover     | Aluminum, T = 1.5 (type one), T = 1.0 (type two)                                         |
| Matrix         | Aluminum, T = 1.5 (type one), T = 1.0 (type two)                                         |
| Adapter Plate  | Without                                                                                  |
| Splice Tray    | Without                                                                                  |
| Panel          | Aluminum                                                                                 |
| Lock           | Without                                                                                  |
| Adapter        | MTP (rear side), Duplex LC (front side)                                                  |
| Dimension      | H×W×D = 34mm × 131mm × 121.5mm (type one)<br>H×W×D = 35mm × 141.5mm × 166.5mm (type two) |
| Surface Finish | Power coating                                                                            |