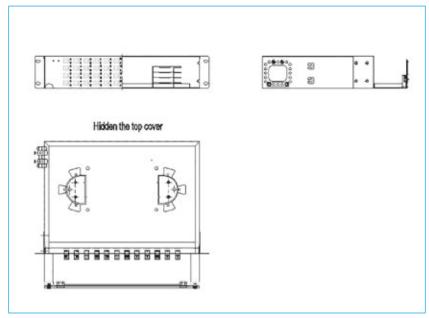

## UC CAOF PM ME 2U

7.2. Patch Panels

2U 19" Distribution Fixed-Type Panel, Empty

| Construction   |                                                      |
|----------------|------------------------------------------------------|
| Dust Cover     | Steel, T = 1.0                                       |
| Matrix         | Steel, T = 1.2                                       |
| Adapter Plate  | Steel, T = 1.5                                       |
| Splice Tray    | ABS                                                  |
| Panel          | Steel                                                |
| Plastic Lock   | Latch lock                                           |
| Adapter        | Duplex LC, Duplex SC                                 |
| Dimension      | $H \times W \times D = 2U \times 482mm \times 405mm$ |
| Weight         | Appr 4.8kg (empty panel)                             |
| Surface Finish | Power coating                                        |