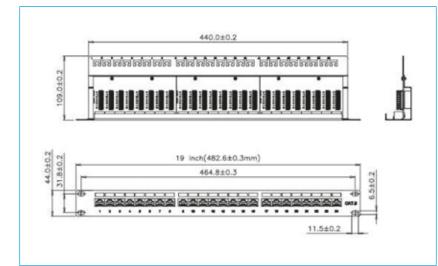

## Specification

| Item                                     | Description                                           |  |
|------------------------------------------|-------------------------------------------------------|--|
| RJ45 Plastic housing                     | ABS + PC                                              |  |
| RJ45 jack contact<br>material and finish | Phosphor Bronze                                       |  |
| Contact area                             | Min 3 mm 50 micro-inch Gold plated over Nickel colour |  |
| IDC terminal and finish                  | Phosphor Bronze with min, 50 micro-inch Tin plated    |  |
| Wire size compatibility                  | 23-26 AWG solid wire                                  |  |
| Dimensions                               | 482 x 44 x 109 mm                                     |  |