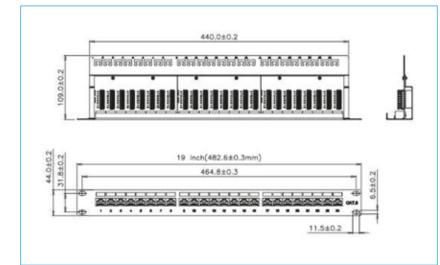

## UC C400 PP TR U BK 24 10

24port Cat6 UTP 90° Punchdown Panel with Rear Management in Black

## Specification

| Item                                     | Description                                           |  |  |
|------------------------------------------|-------------------------------------------------------|--|--|
| RJ45 Plastic housing                     | ABS + PC                                              |  |  |
| RJ45 jack contact<br>material and finish | Phosphor Bronze                                       |  |  |
| Contact area                             | Min 3 mm 50 micro-inch Gold plated over Nickel colour |  |  |
| IDC terminal and finish                  | Phosphor Bronze with min, 50 micro-inch Tin plated    |  |  |
| Wire size compatibility                  | 23-26 AWG solid wire                                  |  |  |
| Dimensions                               | 482 x 44 x 109 mm                                     |  |  |