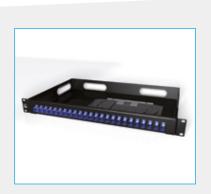

## UC CAOF PM ME 1U

1U 19" Distribution Fixed-Type Panel, Empty

| Construction   |                                                          |
|----------------|----------------------------------------------------------|
| Dust Cover     | Aluminum, T = 1.5mm                                      |
| Matrix         | Aluminum, T = 1.5mm                                      |
| Adapter Plate  | Aluminum, T = 1.5mm                                      |
| Splice Tray    | ABS                                                      |
| Panel          | Aluminum                                                 |
| Lock           | Without                                                  |
| Adapter        | Duplex LC, Duplex SC, ST                                 |
| Dimension      | $H \times W \times D = 1U \times 482$ mm $\times 310$ mm |
| Weight         | Appr 2.2kg (empty panel)                                 |
| Surface Finish | Power coating                                            |