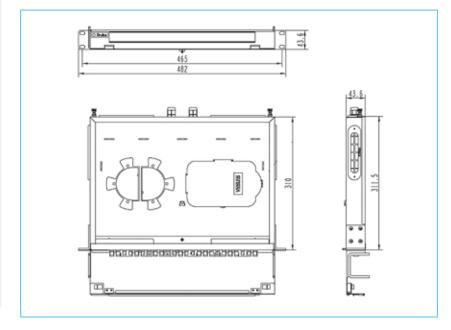

## UC CAOF PM ME 1U

1U 19" Distribution Fixed-Type Panel, Empty

| Construction   |                                                          |
|----------------|----------------------------------------------------------|
| Dust Cover     | Aluminum, T = 1.5mm                                      |
| Matrix         | Aluminum, T = 1.5mm                                      |
| Adapter Plate  | Aluminum, T = 1.5mm                                      |
| Splice Tray    | ABS                                                      |
| Panel          | Aluminum                                                 |
| Lock           | Without                                                  |
| Adapter        | Duplex LC, Duplex SC, ST                                 |
| Dimension      | $H \times W \times D = 1U \times 482$ mm $\times 310$ mm |
| Weight         | Appr 2.2kg (empty panel)                                 |
| Surface Finish | Power coating                                            |